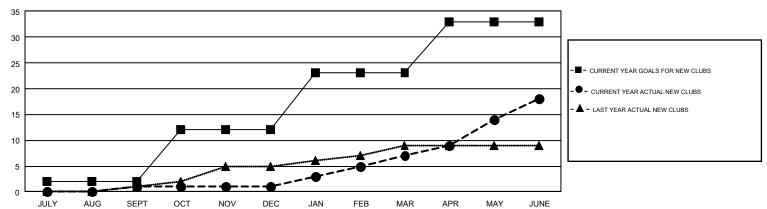

## REPORT DOES NOT INCLUDE CLUBS IN UNDISTRICTED AREAS.

| Clubs         |               |             |               | Members               |                                                                |                                                              |                                                    |  |
|---------------|---------------|-------------|---------------|-----------------------|----------------------------------------------------------------|--------------------------------------------------------------|----------------------------------------------------|--|
|               | RESULTS FOR   | R 2016-2017 |               | RESULTS FOR 2016-2017 |                                                                |                                                              |                                                    |  |
| QUARTER       | NEW CLUB GOAL | NEW CLUBS   | DROPPED CLUBS | QUARTER               | NEW MEMBER GROWTH<br>NET GOAL (not reinstated<br>or transfers) | NEW MEMBER<br>GROWTH ACTUAL (not<br>reinstated or transfers) | DROPPED<br>MEMBERS ACTUAL<br>(including transfers) |  |
| JULY/AUG/SEPT | 2             | 1           | 11            | JULY/AUG/SEPT         | -395                                                           | 518                                                          | 1,373                                              |  |
| OCT/NOV/DEC   | 10            | 0           | 8             | OCT/NOV/DEC           | 599                                                            | 1,075                                                        | 1,258                                              |  |
| JAN/FEB/MAR   | 11            | 6           | 4             | JAN/FEB/MAR           | 516                                                            | 1,153                                                        | 950                                                |  |
| APR/MAY/JUNE  | 10            | 11          | 14            | APR/MAY/JUNE          | 365                                                            | 1,604                                                        | 1,504                                              |  |

## GOALS AND ACTUAL NEW CLUBS CUMULATIVE

| DROPPED CLUBS: 37  DROPPED MEMBERS |            | 1,135 CLUBS OF 1,666 ADDED 1 OR<br>MORE NEW MEMBERS | GENDER DISTRIBUTION  MALE 27,465 (69.23%)  FEMALE 12,208 (30.77%) |  |       |
|------------------------------------|------------|-----------------------------------------------------|-------------------------------------------------------------------|--|-------|
| DECEASED CLUB CANCELLED            | 559<br>229 | CLICK HERE FOR CUMULATIVE MEMBERSHIP DATA           | TOTAL FAMILY UNIT MEMBERS                                         |  | 7,235 |
| OTHER 4,295                        |            | WEWDERSHIE DATA                                     | FAMILY MEMBERS PAYING HALF                                        |  | 3,695 |
| TOTAL                              | 5,083      |                                                     | DUES                                                              |  |       |