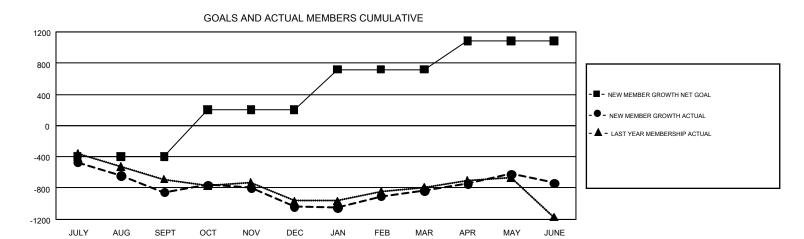

## REPORT DOES NOT INCLUDE CLUBS IN UNDISTRICTED AREAS.

| Clubs         |               |             |               | Members               |                                                                |                                                              |                                                    |  |
|---------------|---------------|-------------|---------------|-----------------------|----------------------------------------------------------------|--------------------------------------------------------------|----------------------------------------------------|--|
|               | RESULTS FOR   | R 2016-2017 |               | RESULTS FOR 2016-2017 |                                                                |                                                              |                                                    |  |
| QUARTER       | NEW CLUB GOAL | NEW CLUBS   | DROPPED CLUBS | QUARTER               | NEW MEMBER GROWTH<br>NET GOAL (not reinstated<br>or transfers) | NEW MEMBER<br>GROWTH ACTUAL (not<br>reinstated or transfers) | DROPPED<br>MEMBERS ACTUAL<br>(including transfers) |  |
| JULY/AUG/SEPT | 2             | 1           | 11            | JULY/AUG/SEPT         | -395                                                           | 518                                                          | 1,373                                              |  |
| OCT/NOV/DEC   | 10            | 0           | 8             | OCT/NOV/DEC           | 599                                                            | 1,075                                                        | 1,258                                              |  |
| JAN/FEB/MAR   | 11            | 6           | 4             | JAN/FEB/MAR           | 516                                                            | 1,153                                                        | 950                                                |  |
| APR/MAY/JUNE  | 10            | 11          | 14            | APR/MAY/JUNE          | 365                                                            | 1,604                                                        | 1,504                                              |  |

## GOALS AND ACTUAL NEW CLUBS CUMULATIVE

| DROPPED CLUBS: 37  DROPPED MEMBERS |            | 1,135 CLUBS OF 1,666 ADDED 1 OR<br>MORE NEW MEMBERS | GENDER DISTRIBUTION  MALE 27,465 (69.23%)  FEMALE 12,208 (30.77%) |  |       |
|------------------------------------|------------|-----------------------------------------------------|-------------------------------------------------------------------|--|-------|
| DECEASED CLUB CANCELLED            | 559<br>229 | CLICK HERE FOR CUMULATIVE MEMBERSHIP DATA           | TOTAL FAMILY UNIT MEMBERS                                         |  | 7,235 |
| OTHER 4,295                        |            | WEWDERSHIE DATA                                     | FAMILY MEMBERS PAYING HALF                                        |  | 3,695 |
| TOTAL                              | 5,083      |                                                     | DUES                                                              |  |       |